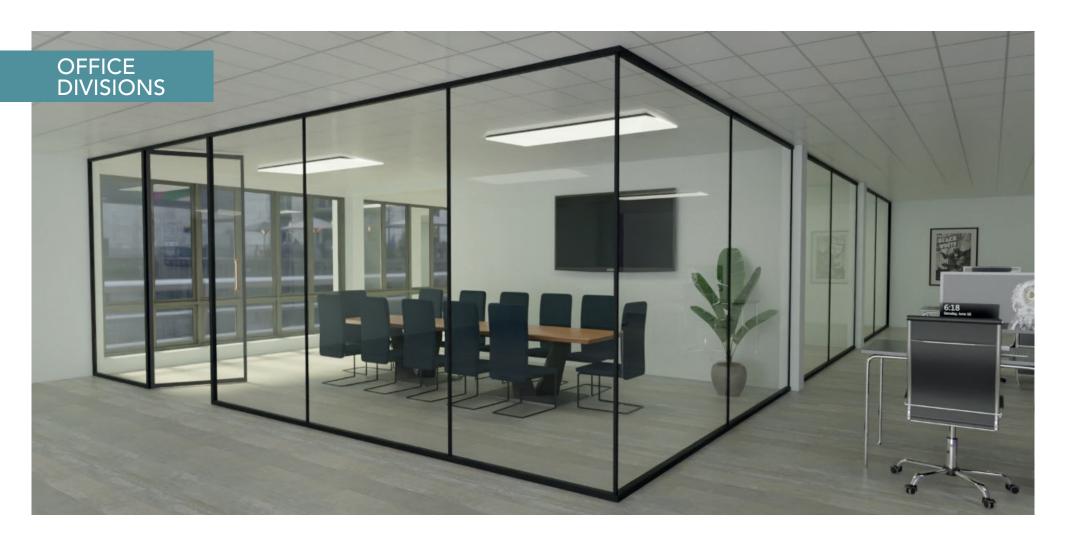

### INTERIOR DIVISIONS

Unique designs with glass and stainless stee as the main character of your rooms.

### INTERIOR DIVISIONS

Unique designs with glass and stainless stee as the main character of your rooms.

Glass Options: Tempered or Laminated

[Click the link and view the Technical Specifications] https://etalum.com/aws-100/