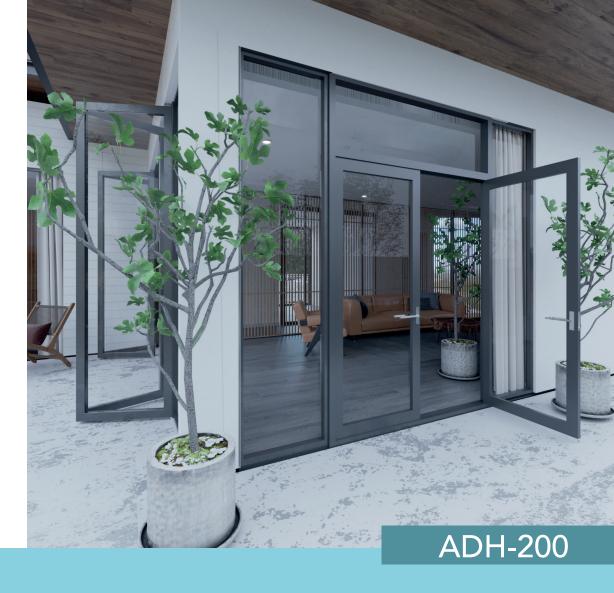

#### Glass:

- Tempered
- Laminated Sentry Glass

FOLDING DOOR

This door is ideal to provide privacy, security and access from one space to another.

#### Benefits:

- Migh impact resistance.
- The Energy efficiency.
- Noise control.
- High tightness
- Easy handling.

#### System description:

- Solar control glass.
- Resistance to air and water infiltration. Thickness of glass from 12mm to 24mm.

#### Glass:

- Insulated Tempered
- Laminated Sentry Glass