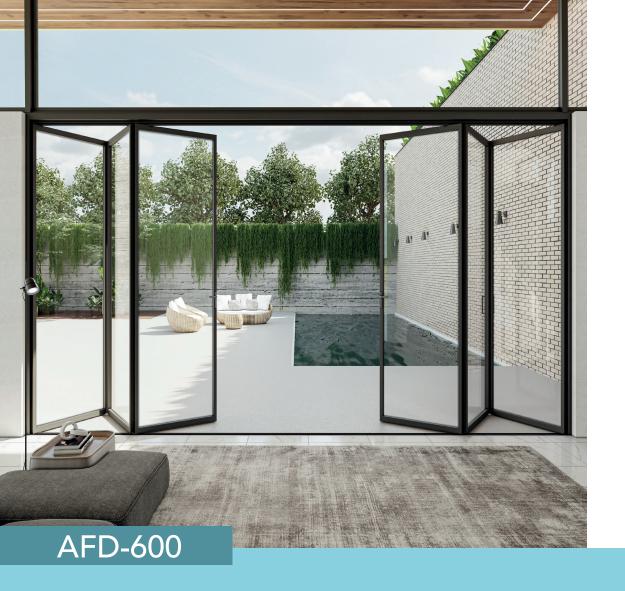

#### Glass:

- Tempered
- Laminated Sentry Glass

FOLDING DOOR

This door is ideal to provide privacy, security and access from one space to another.

#### Benefits:

- Migh impact resistance.
- The Energy efficiency.
- Noise control.
- High tightness
- Easy handling.

#### System description:

- Solar control glass.
- Resistance to air and water infiltration. Thickness of glass from 12mm to 24mm.

#### Glass:

- Insulated Tempered
- Laminated Sentry Glass

#### Aluminum finishes:

- Champagne 🔵 Black
- Grey
- White

SIDE HINGED DOOR

Designed for the USA market to meet the most stringent architectural standards.