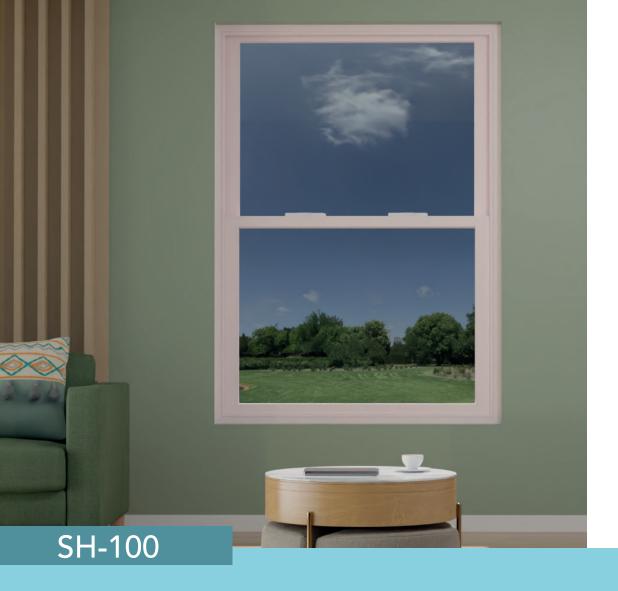

# SINGLE HUNG

The gold system is our most versatile system. Can be used on both windows and sliding doors. They adapt perfectly to suit your needs and directly result in more practical and comfortable life.

#### System description:

- Profile thickness: 2.0 mm.
- Max weight of glass: 160 kg
- Acoustic insulation.
- Safety.

Maximum glass thickness: 26 mm.

#### Aluminum finishes:

- Champagne
- Black
- Grey
- **White**

#### Glass:

- Tempered
- Laminated Sentry Glass

SLIDING WINDOW - GOLD

This modular system of a prefabricated facade arriving from the factory is the best option for covering large architectural projects.