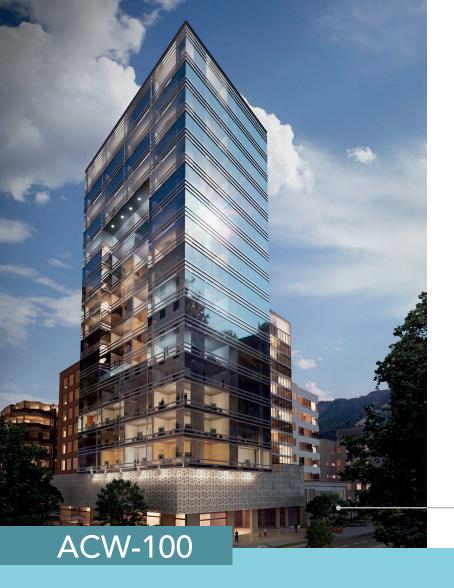

## UNITIZED CURTAIN WALL

### INTERIOR DIVISIONS

Unique designs with glass and stainless stee as the main character of your rooms.

Glass Options: Tempered or Laminated

[Click the link and view the Technical Specifications] https://etalum.com/aws-100/