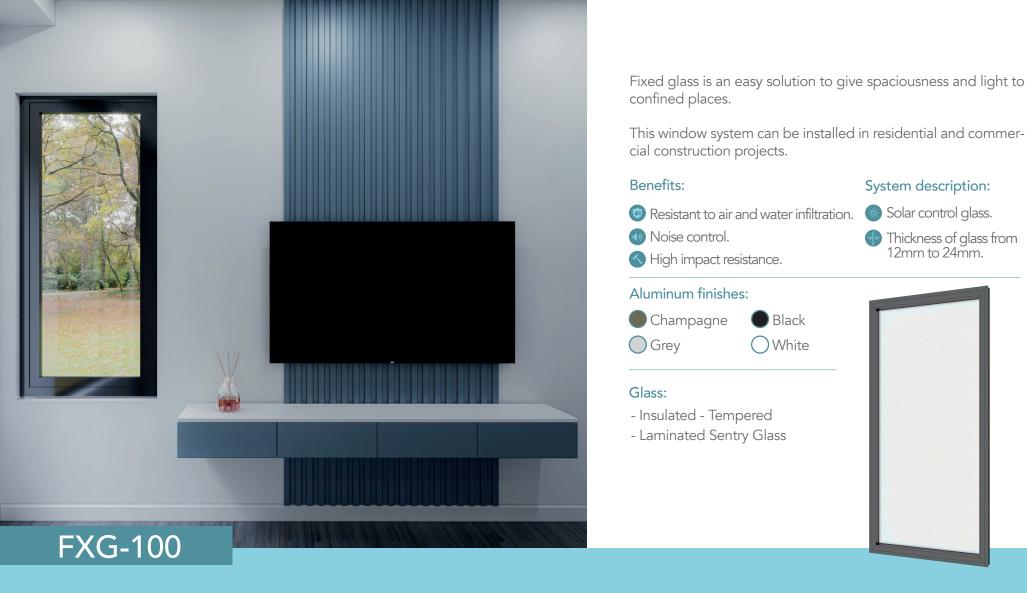

## FIXED GLASS

This reference has a decorative and versatile design, allowing advantage to be taken of every space and providing durability, illumination and maximum ventilation.

Ideal for residential use and interior divisions.

#### Benefits:

- Resistant to air and water infiltration.
- Noise control.
- Migh-impact resistance.
- Energy efficiency.
- Easy handling.

#### System description:

- Solar control glass.
- Thickness of glass from 10mm to 20mm.

#### Aluminum finishes:

Champagne

Grey

- Black
- **White**

#### Glass:

- Tempered
- Laminated Sentry Glass

FOLDING DOOR

This door is ideal to provide privacy, security and access from one space to another.