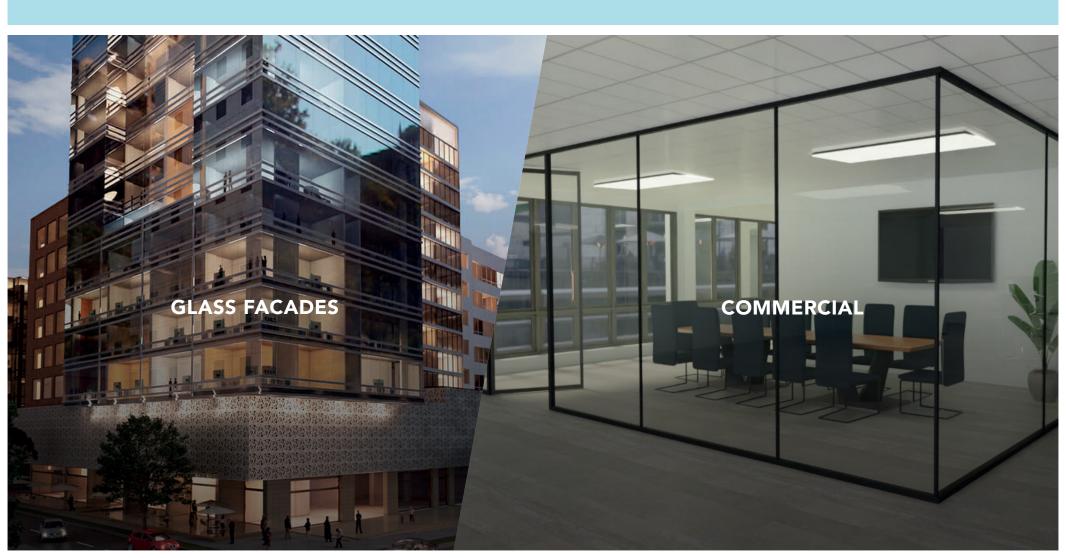

#### Glass:

- Insulated Laminated
- Tempered Sentry Glass

Project: Torre Vitro, Bucaramanga, Colombia 2021

### INTERIOR DIVISIONS

Unique designs with glass and stainless stee as the main character of your rooms.

### INTERIOR DIVISIONS

Unique designs with glass and stainless stee as the main character of your rooms.

Glass Options: Tempered or Laminated

[Click the link and view the Technical Specifications] https://etalum.com/aws-100/