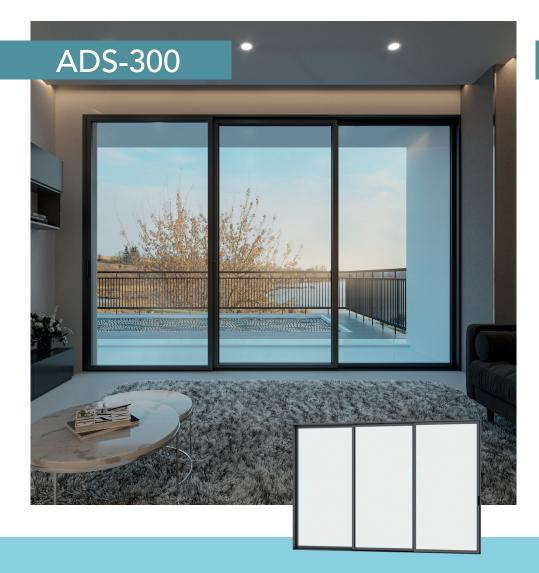

## FIXED GLASS

This reference has a decorative and versatile design, allowing advantage to be taken of every space and providing durability, illumination and maximum ventilation.

Ideal for residential use and interior divisions.

#### Benefits:

- Resistant to air and water infiltration.
- Noise control.
- Migh-impact resistance.
- Energy efficiency.
- Easy handling.

#### System description:

- Solar control glass.
- Thickness of glass from 10mm to 20mm.

#### Aluminum finishes:

Champagne

Grey

- Black
- **White**

#### Glass:

- Tempered
- Laminated Sentry Glass

FOLDING DOOR

This door is ideal to provide privacy, security and access from one space to another.