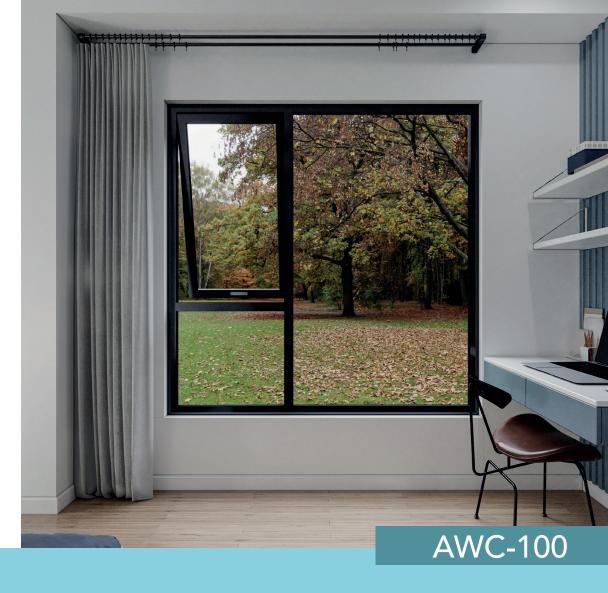

#### Glass:

- Insulated Tempered
- Laminated Sentry Glass

SLIDING WINDOW

The casement window reference ensures an easy and smooth opening, allowing maximum security and ventilation.

This window system can be installed on a wide variety of architectural applications such as residential projects and hotels.

#### Benefits:

- High impact resistance.
- Energy efficiency.
- Noise control.

#### System description:

- Solar control glass.
- Resistance to air and water infiltration. Fly screen attachment available.
  - Thickness of glass from 12mm to 24mm.

#### Aluminum finishes:

Champagne

Grey

- Black
  - ) White

#### Glass:

- Insulated Tempered
- Laminated Sentry Glass