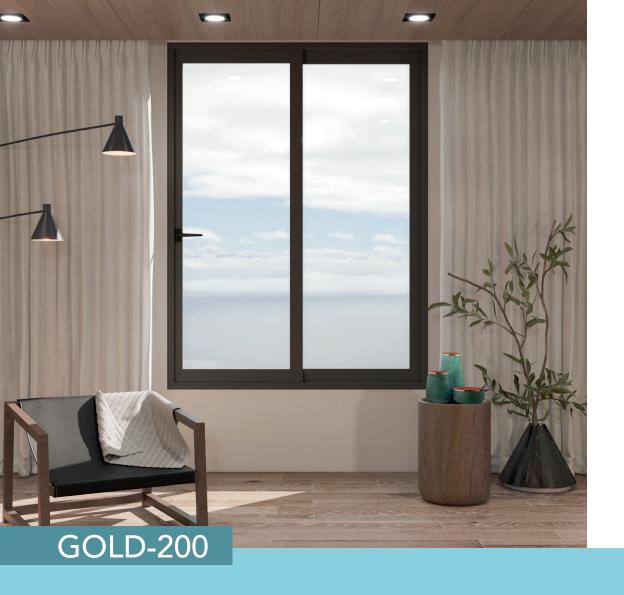

# SINGLE HUNG

The gold system is our most versatile system. Can be used on both windows and sliding doors. They adapt perfectly to suit your needs and directly result in more practical and comfortable life.

#### System description:

- Profile thickness: 2.0 mm.
- Max weight of glass: 160 kg
- Acoustic insulation.
- Safety.

Maximum glass thickness: 26 mm.

#### Aluminum finishes:

- Champagne
- Black
- Grey
- **White**

#### Glass:

- Tempered
- Laminated Sentry Glass

SLIDING WINDOW - GOLD

This modular system of a prefabricated facade arriving from the factory is the best option for covering large architectural projects.