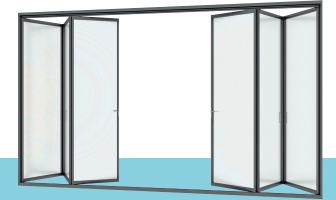

#### Glass:

- Tempered
- Laminated Sentry Glass

FOLDING DOOR

This door is ideal to provide privacy, security and access from one space to another.

#### Benefits:

- Migh impact resistance.
- The Energy efficiency.
- Noise control.
- High tightness
- Easy handling.

#### System description:

- Solar control glass.
- Resistance to air and water infiltration. Thickness of glass from 12mm to 24mm.

#### Glass:

- Insulated Tempered
- Laminated Sentry Glass

#### Aluminum finishes:

- Champagne 🔵 Black
- Grey
- White

SIDE HINGED DOOR

Designed for the USA market to meet the most stringent architectural standards.