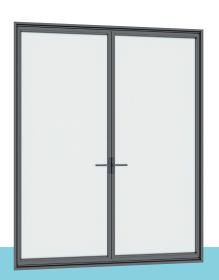

#### Aluminum finishes:

- Champagne 🔵 Black
- Grey
- White

SIDE HINGED DOOR

Designed for the USA market to meet the most stringent architectural standards.

#### Benefits:

- Suitable for residential and commercial.
- Energy saving.
- High impact resistance.

#### Aluminum finishes:

- Champagne
- Black
- Grey
- **White**

#### Glass:

- Insulated Tempered
- Laminated Sentry Glass