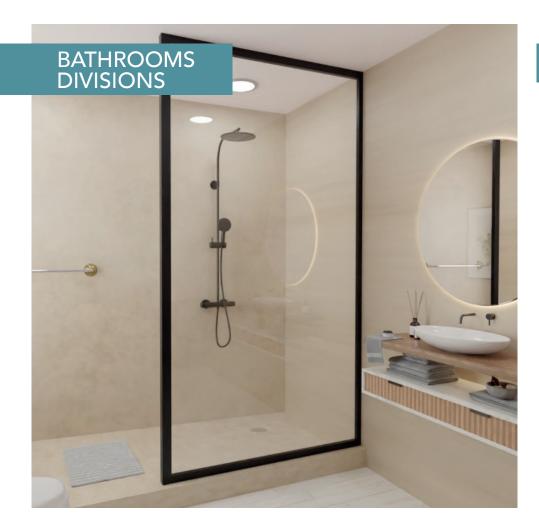

### INTERIOR DIVISIONS

Unique designs with glass and stainless stee as the main character of your rooms.

### INTERIOR DIVISIONS

Unique designs with glass and stainless stee as the main character of your rooms.

Glass Options: Tempered or Laminated

[Click the link and view the Technical Specifications] https://etalum.com/aws-100/