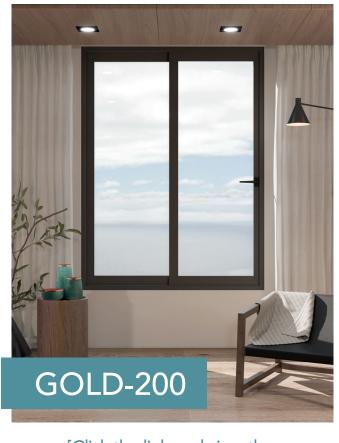

# SINGLE HUNG

The gold system is our most versatile system. Can be used on both windows and sliding doors. They adapt perfectly to suit your needs and directly result in more practical and comfortable life.

#### Glass:

- Tempered
- Laminated Sentry Glass

SLIDING WINDOW - GOLD

This modular system of a prefabricated facade arriving from the factory is the best option for covering large architectural projects.