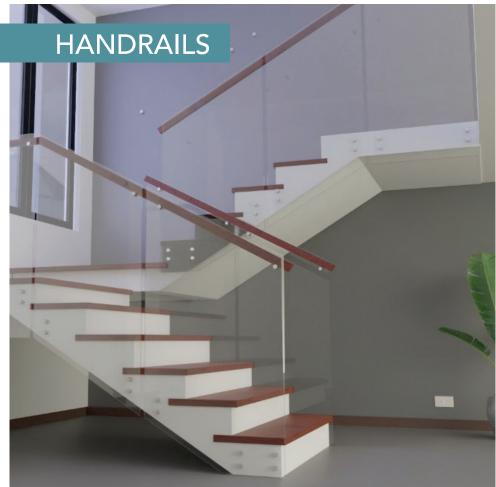

### INTERIOR DIVISIONS

Unique designs with glass and stainless stee as the main character of your rooms.

### INTERIOR DIVISIONS

Unique designs with glass and stainless stee as the main character of your rooms.

Glass Options: Tempered or Laminated

[Click the link and view the Technical Specifications] https://etalum.com/aws-100/