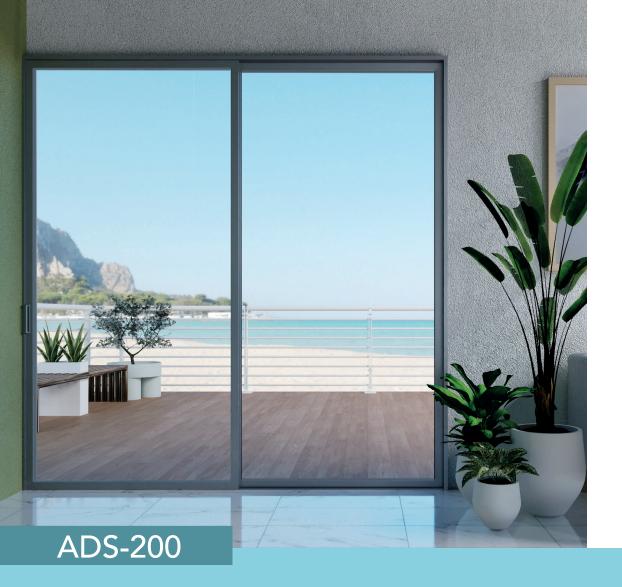

# PRODUCTS

Our sliding door reference has been designed with high impact resistance and ease of use, ideal for providing divisions of space and allowing natural light and ventilation.

This design can be installed in bedrooms, balconies and patios.

#### Benefits:

- Resistant to air and water infiltration.
- Noise control.
- Thermally broken frame.

#### System description:

- Solar control glass.
- № 90° angle-cut aluminum.
- Thickness of glass from 16mm to 32mm.

#### Aluminum finishes:

Champagne

Grey

- Black
- **White**

#### Glass:

- Insulated Tempered
- Laminated Sentry Glass

SLIDING DOOR

OUR SYSTEMS
SLIDING DOOR

This window can be adapted to any architectural design giving a manageable style to every space of your home or office.