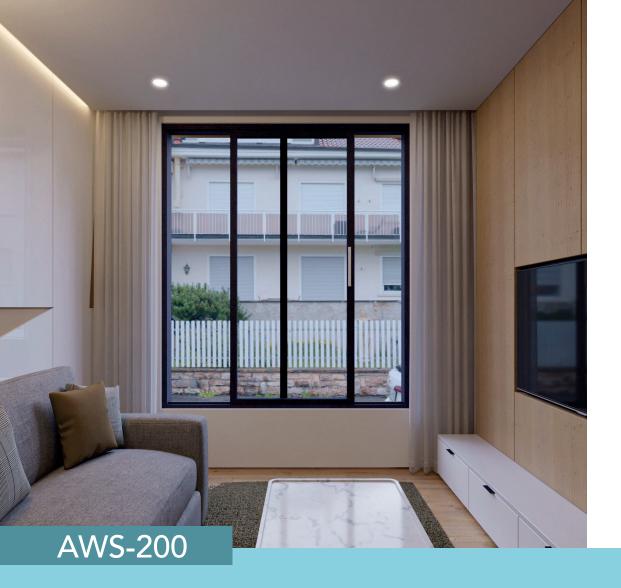

#### Glass:

- Insulated Tempered
- Laminated Sentry Glass

SLIDING WINDOW

The casement window reference ensures an easy and smooth opening, allowing maximum security and ventilation.

This window system can be installed on a wide variety of architectural applications such as residential projects and hotels.

#### Benefits:

- High impact resistance.
- Energy efficiency.
- Noise control.

#### System description:

- Solar control glass.
- Resistance to air and water infiltration. Fly screen attachment available.
  - Thickness of glass from 12mm to 24mm.

#### Aluminum finishes:

Champagne

Grey

- Black
  - ) White

#### Glass:

- Insulated Tempered
- Laminated Sentry Glass