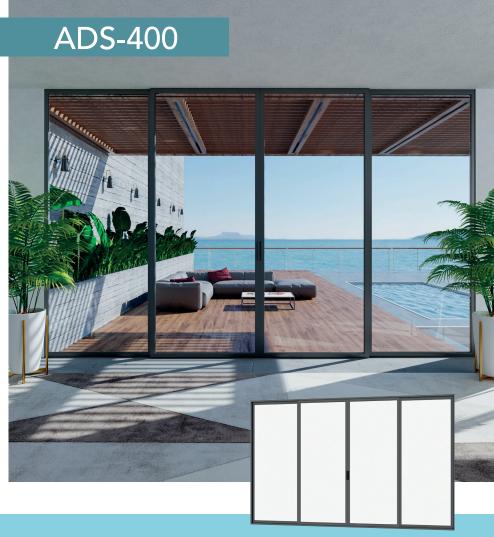

# PRODUCTS

Our sliding door reference has been designed with high impact resistance and ease of use, ideal for providing divisions of space and allowing natural light and ventilation.

This design can be installed in bedrooms, balconies and patios.

#### Benefits:

- Resistant to air and water infiltration.
- Noise control.
- Thermally broken frame.

#### System description:

- Solar control glass.
- № 90° angle-cut aluminum.
- Thickness of glass from 16mm to 32mm.

#### Aluminum finishes:

Champagne

Grey

- Black
- **White**

#### Glass:

- Insulated Tempered
- Laminated Sentry Glass

SLIDING DOOR

OUR SYSTEMS
SLIDING DOOR

This window can be adapted to any architectural design giving a manageable style to every space of your home or office.