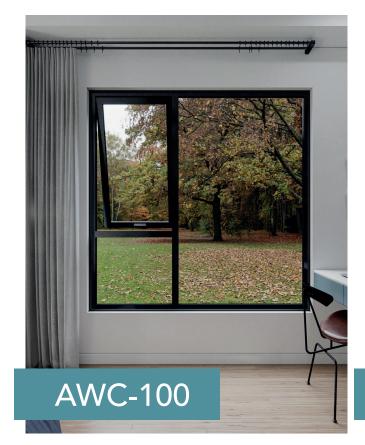

### INTERIOR DIVISIONS

Unique designs with glass and stainless stee as the main character of your rooms.

Glass Options: Tempered or Laminated

[Click the link and view the Technical Specifications] https://etalum.com/aws-100/